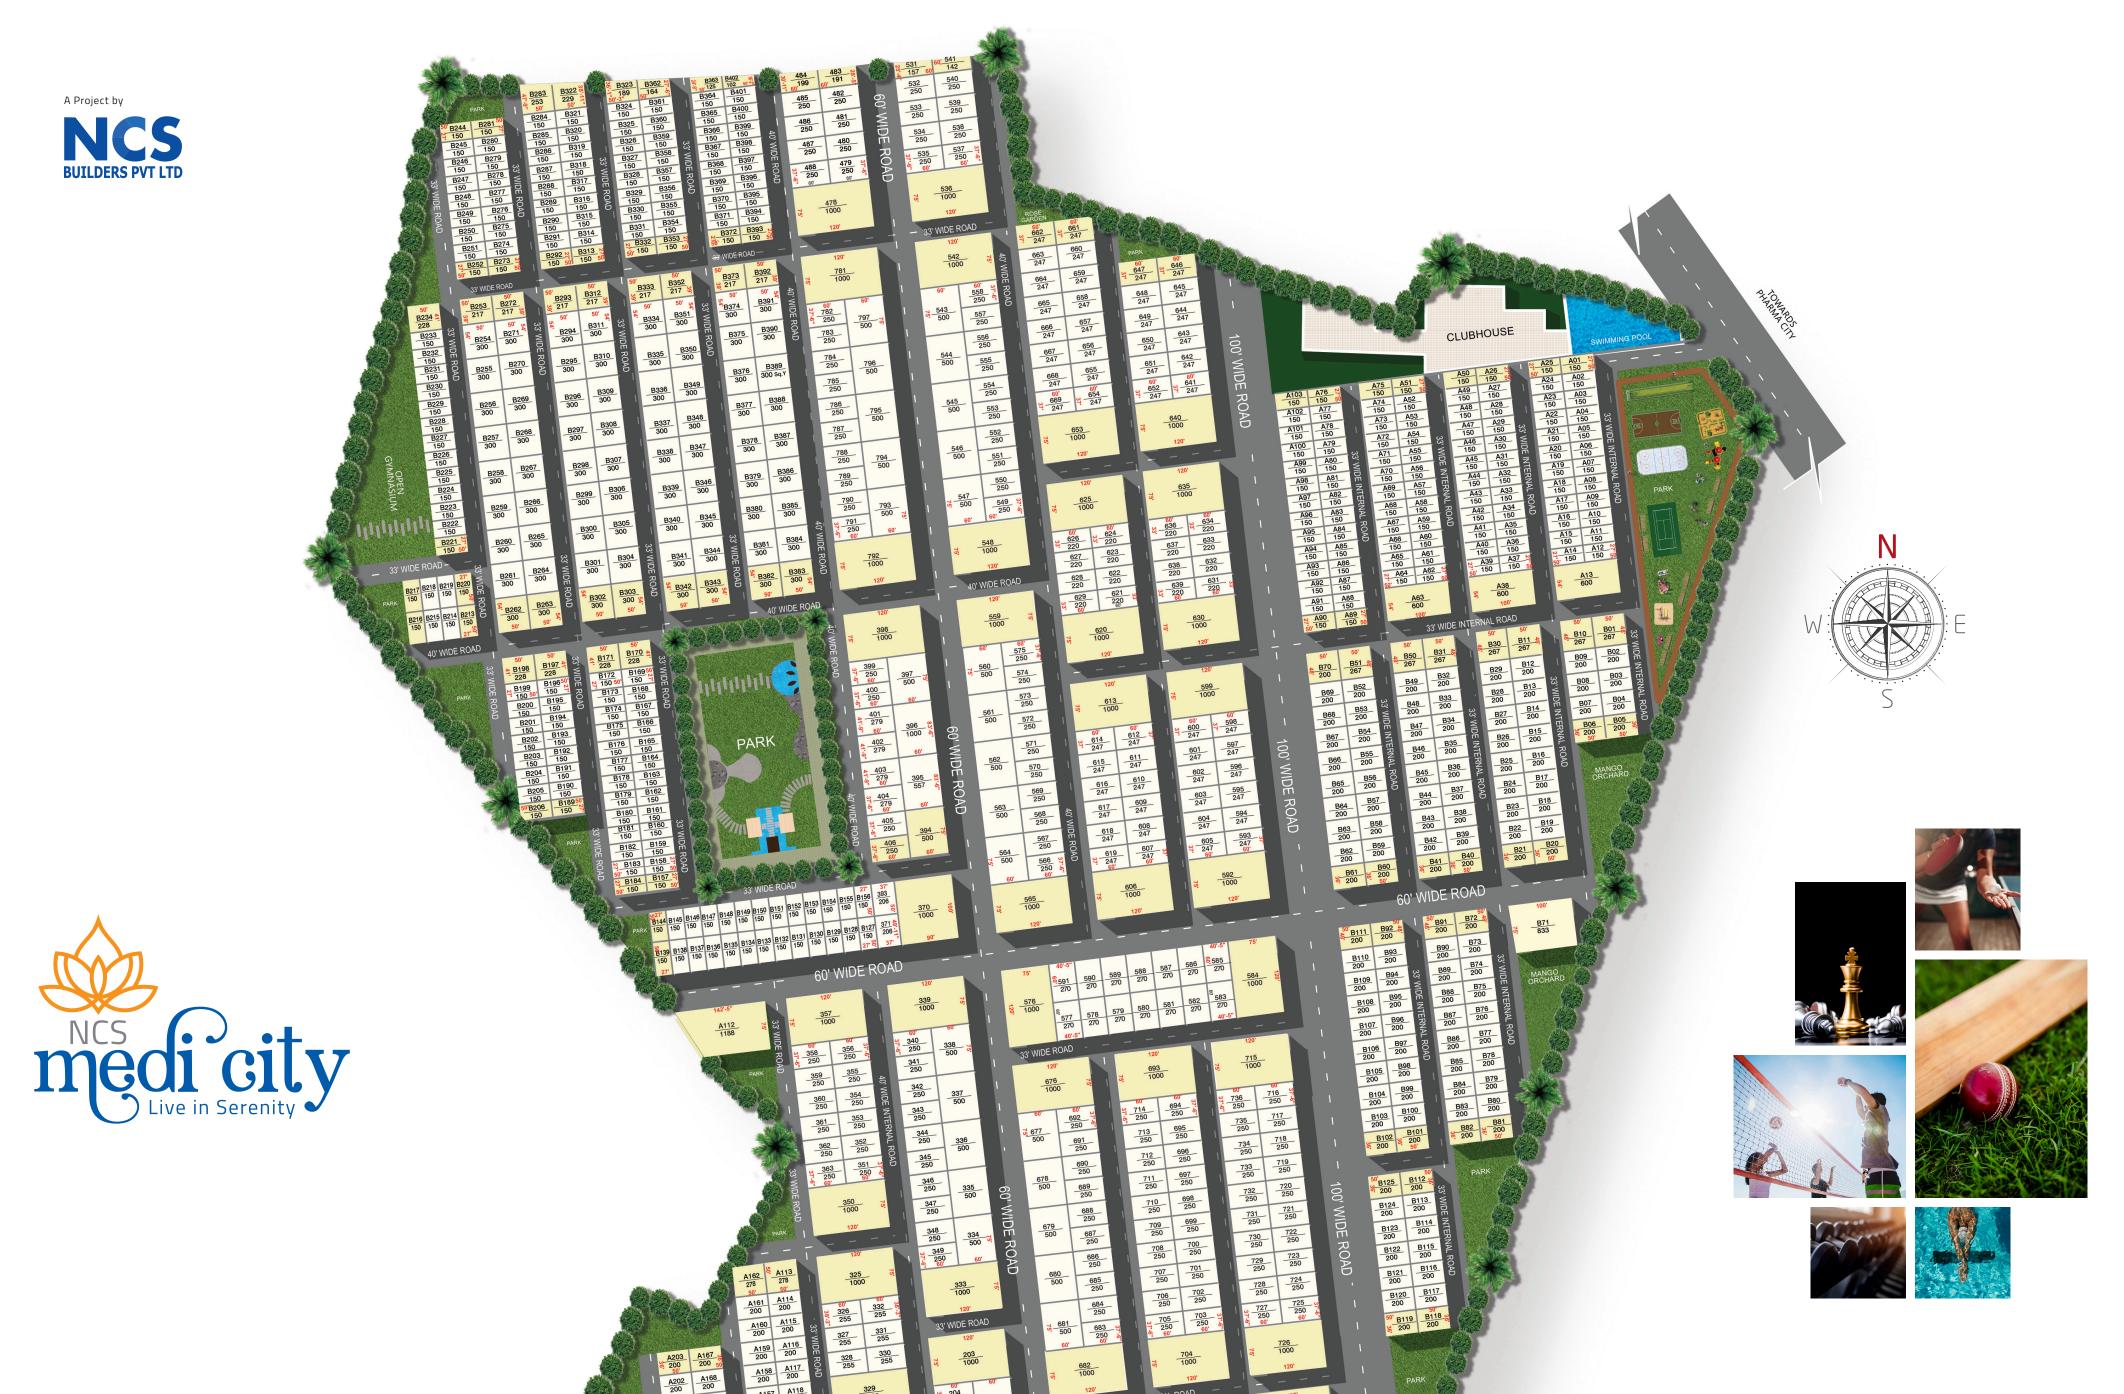

### Welcome to NCS Medicity,

an epic open plots venture of over 100 acres that has all the ingredients to make your dream home come to life. Located in the clean, green, and serene surroundings of Mucherla near the Srisailam Highway, the heavenly 100-acre project has modern amenities, security as well as road, drinking water, and all the essential infrastructure.

Space that Bring joy to the Family

Premium Residential Open Plots at **Mucherla** 

164 250

165 250 170 500 166 250

178 500

190 250

\_1 km\_Fortune\_Medi\_City \_\_\_\_

3' WIDE ROAD

### **Amenities**

- Entrance arch
- 8ft Compound wall with Solar Fencing
- Black top roads with kerbs
- 100, 60, 40, & 33ft roads
- Solar Butterfly street lights for 100ft and 60ft roads
- Underground Drainage System
- Plotting stones with Name Boards
- Footpath for 100 & 60ft roads
- Solar street lights for 33 & 40ft roads
- Overhead water tank with sump

- Water pipeline and tap connection to each plot
- 24Hrs Krishna/Drinking water supply
- Electricity with transformers
- Rainwater Harvesting pits
- Avenue Plantation
- Parks with Landscaping
- Play area for children
- 24/7 Security
- 100% Vasthu