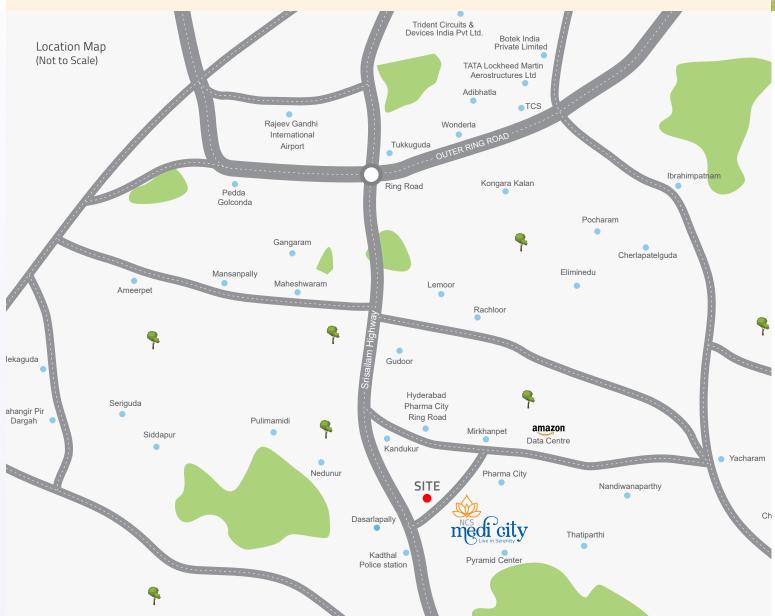

### Welcome to NCS Medicity,

an epic open plots venture of over 100 acres that has all the ingredients to make your dream home come to life. Located in the clean, green, and serene surroundings of Mucherla near the Srisailam Highway, the heavenly 100-acre project has modern amenities, security as well as road, drinking water, and all the essential infrastructure.