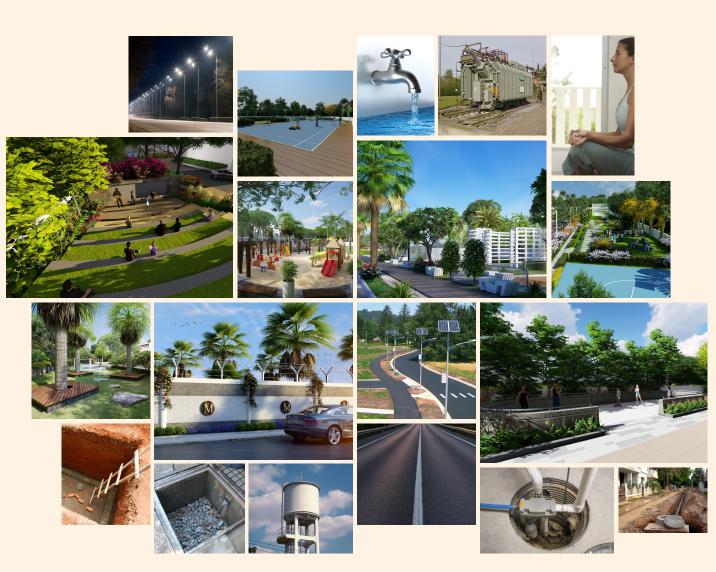

### **Amenities**

- Entrance arch
- 8ft Compound wall with Solar Fencing
- Black top roads with kerbs
- 100, 60, 40, & 33ft roads
- Solar Butterfly street lights for 100ft and 60ft roads
- Underground Drainage System
- Plotting stones with Name Boards
- Footpath for 100 & 60ft roads
- Solar street lights for 33 & 40ft roads
- Overhead water tank with sump

- Water pipeline and tap connection to each plot
- 24Hrs Krishna/Drinking water supply
- Electricity with transformers
- Rainwater Harvesting pits
- Avenue Plantation
- Parks with Landscaping
- Play area for children
- 24/7 Security
- 100% Vasthu